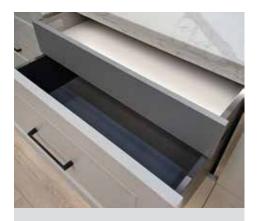

## DRAWER BOX OPTIONS

Two great options with the latest technology. Select standard metal drawer boxes or our solid wood dovetail option.

#### METAL DRAWER BOX

•Metal drawer box is sleek and modern

- Full-extension undermount slides provide:
  - Superior strength with a 75 lb. weight capacity
  - A wider drawer, giving extra storage space
  - Drawer extends further for easier access
  - Soft-close—reduces noise and prolongs cabinet's lifespan

- 5/8" solid wood dovetail drawer box offers beauty and durability
- 1/4" veneered plywood fully captured bottom provides additional strength
- Clear-coated drawer box for a smooth surface
- Full-extension undermount slides provide:
  - Superior strength with a 75 lb. weight capacity
  - A wider drawer, giving extra storage space
  - Drawer extends further for easier access
  - Soft-close—reduces noise and prolongs cabinet's lifespan

### SOLID WOOD DRAWER BOX