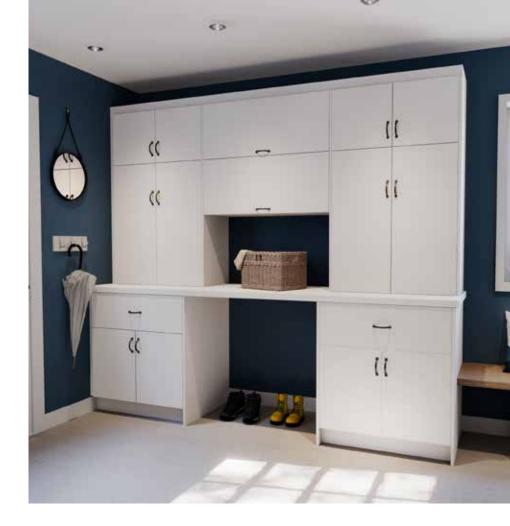

### CABINETRY FOR THE WHOLE HOME

It's easy to combine Hugo&Borg cabinets to create functional and beautiful storage for your whole home: the mudroom, entertaining spaces, office, laundry room, bathroom and more!