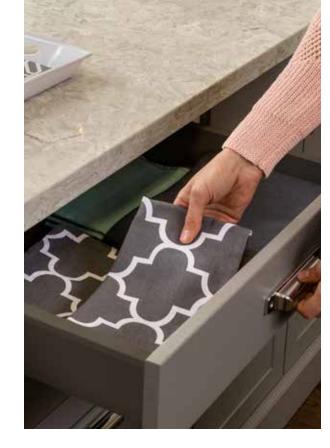

- 5/8" solid wood dovetail drawer box offers beauty and durability
- 1/4" veneered plywood fully captured bottom provides additional strength
- Clear-coated drawer box for a smooth surface
- Full-extension undermount slides provide:
  - Superior strength with a 75 lb. weight capacity
  - A wider drawer, giving extra storage space
  - Drawer extends further for easier access
  - Soft-close—reduces noise and prolongs cabinet's lifespan

### SOLID WOOD DRAWER BOX