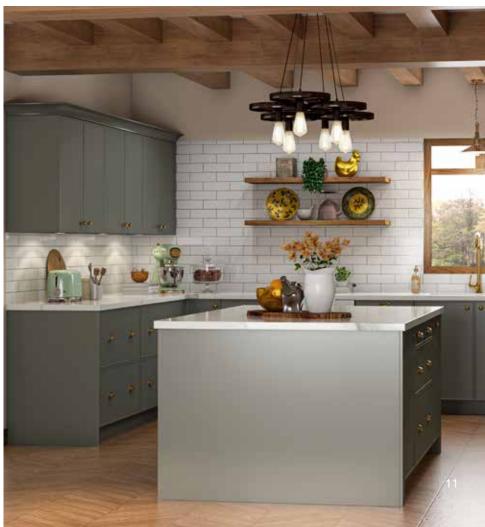

#### **STRAIGHT - ISLAND**

A highly modern, sociable layout, great for open plan living. This gives you more food preparation space without compromising style.

L - SHAPE

A popular layout that makes light work of the 'working triangle' between sink, range and refrigerator. The open floor area allows plenty of room for multiple cooks.

#### L - SHAPE ISLAND

This winning layout is both practical and sociable. There's plenty of work surface area and you can entertain while you cook

U - SHAPE

The mighty U-shape allows for maximum cabinetry, creating optimal storage and work space.

**U - SHAPE PENINSULA** 

The best of both worlds and ideal for open plan living; enjoy plenty of storage space and work area in a more sociable layout. Start today to visualize your new space.

Or if you prefer to leave it to the experts, just email our Hugo&Borg team directly and we'll create a design for you—it's all part of the service.