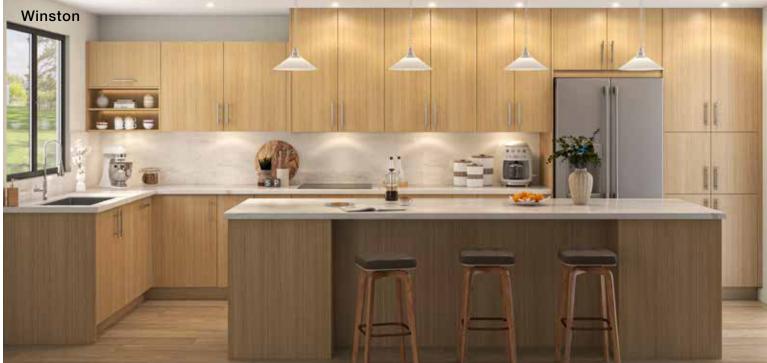

Raleigh wide-rail shaker cabinets highlight natural wood beauty with a warm sugar cookie stain, perfect for traditional and transitional styles.

00

# RALEIGH

NEW

CONCORD

00.04

-

.

Modern and refined, Concord slim shaker cabinets add earthy depth with moss green—a fresh take on classic neutrals.

NEW