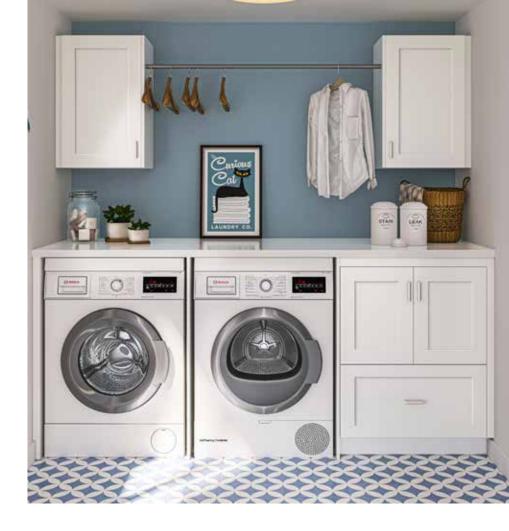

### CABINETRY FOR THE WHOLE HOME

It's easy to combine Hugo&Borg cabinets to create functional and beautiful storage for your whole home: the mudroom, entertaining spaces, office, laundry room, bathroom and more!