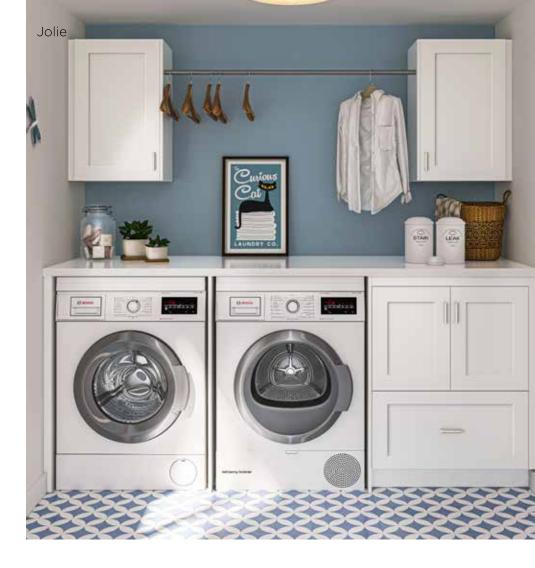

# JOLIE

H

A beautiful and neutral light gray door that feels cozy and never cold.

### CABINETRY FOR THE WHOLE HOME

It's easy to combine Hugo&Borg cabinets to create functional and beautiful storage for your whole home: the mudroom, entertaining spaces, office, laundry room, bathroom and more!