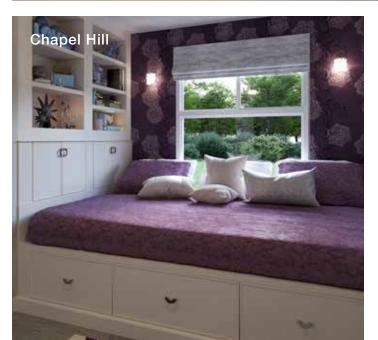

## WINSTON

HEW

A rich, burnt walnut slab-style door—for an elevated minimalist look.

Modern and bright, this bright white slab door style is ideal for minimalist designs and coordinates perfectly with all accent colors.