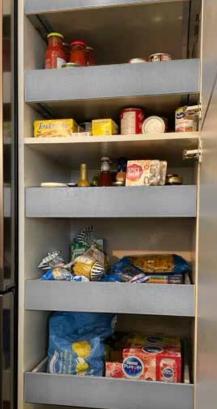

## FINISHING TOUCHES

Add some extra beauty on the inside! Enhance your project with functional interior storage solutions that ensure your kitchen is both practical and visually appealing. Our selection of interior accessories maximizes space, creating the organized kitchen you've always wanted.

LIGHT VALANCES

GLASS DOORS & GLASS SHELVES

LAZY SUSAN

HIDDEN DRAWERS / ROLL-OUT TRAYS

DESIGNER LINEN INTERIOR

PULL-OUT RECYCLING/TRASH BINS

PREMIUM LAZY SUSAN

Complete the look with stylish finishing touches like our color-matched panels, moldings, and trims.