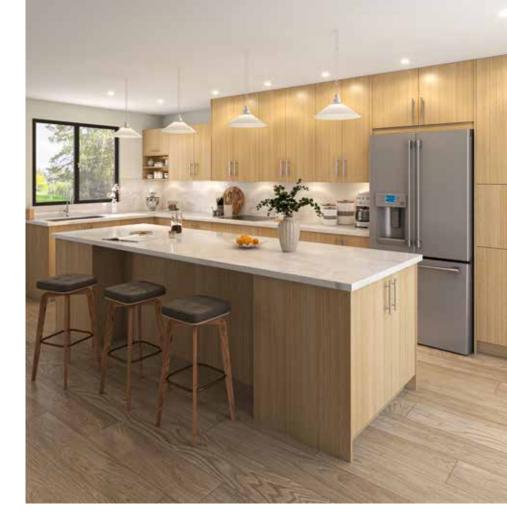

#### **STRAIGHT - ISLAND**

A highly modern, sociable layout, great for open plan living. This gives you more food preparation space without compromising style.

L - SHAPE

A popular layout that makes light work of the 'working triangle' between sink, range and refrigerator. The open floor area allows plenty of room for multiple cooks.

#### L - SHAPE ISLAND

This winning layout is both practical and sociable. There's plenty of work surface area and you can entertain while you cook

U - SHAPE

The mighty U-shape allows for maximum cabinetry, creating optimal storage and work space.