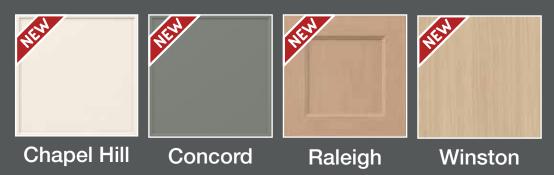

### NEW DOORS, SAME TOP QUALITY

Introducing four stunning new door designs—each expertly crafted with precision and care. Designed to enhance your home, these doors blend impeccable craftsmanship with timeless style.

Raleigh wide-rail shaker cabinets highlight natural wood beauty with a warm sugar cookie stain, perfect for traditional and transitional styles.

00

# RALEIGH

NEW

CONCORD

00.04

-

.

Modern and refined, Concord slim shaker cabinets add earthy depth with moss green—a fresh take on classic neutrals.

NEW

This washed linen slim shaker style is sophicticated and inviting, adding warmth with a fresh twist on classic design.

## CHAPEL HILL

1

HEW

This slab style features contemporary elegance with a sleek profile and mojavi oak finish, offering a calm, neutral backdrop for any space.

## WINSTON

HEW

A rich, burnt walnut slab-style door—for an elevated minimalist look.

Modern and bright, this bright white slab door style is ideal for minimalist designs and coordinates perfectly with all accent colors.