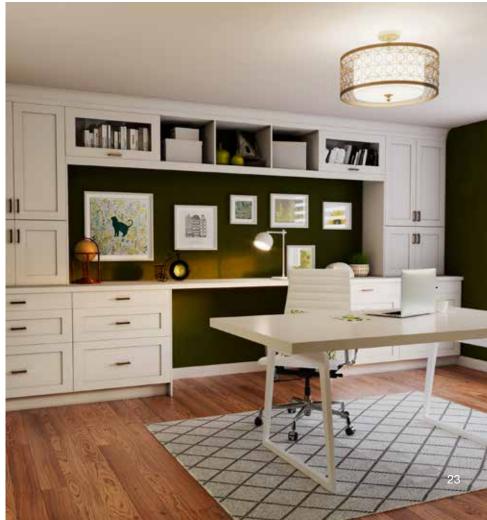

### CABINETRY FOR THE WHOLE HOME

It's easy to combine Hugo&Borg cabinets to create functional and beautiful storage for your whole home: the mudroom, entertaining spaces, office, laundry room, bathroom and more!