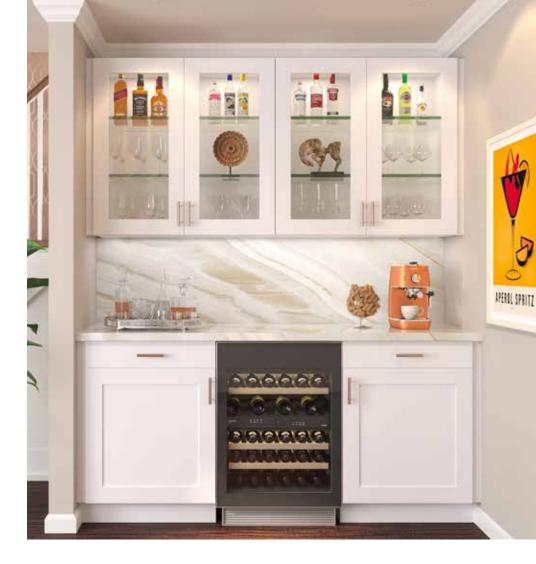

### CABINETRY FOR THE WHOLE HOME

It's easy to combine Hugo&Borg cabinets to create functional and beautiful storage for your whole home: the mudroom, entertaining spaces, office, laundry room, bathroom and more!