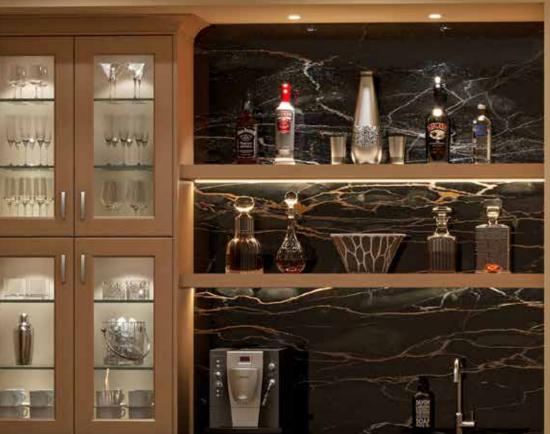

## FINISHING TOUCHES

Add some extra beauty on the inside! Enhance your project with functional interior storage solutions that ensure your kitchen is both practical and visually appealing. Our selection of interior accessories maximizes space, creating the organized kitchen you've always wanted.

LIGHT VALANCES

GLASS DOORS & GLASS SHELVES

LAZY SUSAN

HIDDEN DRAWERS / ROLL-OUT TRAYS

DESIGNER LINEN INTERIOR

PULL-OUT RECYCLING/TRASH BINS

PREMIUM LAZY SUSAN

Complete the look with stylish finishing touches like our color-matched panels, moldings, and trims.