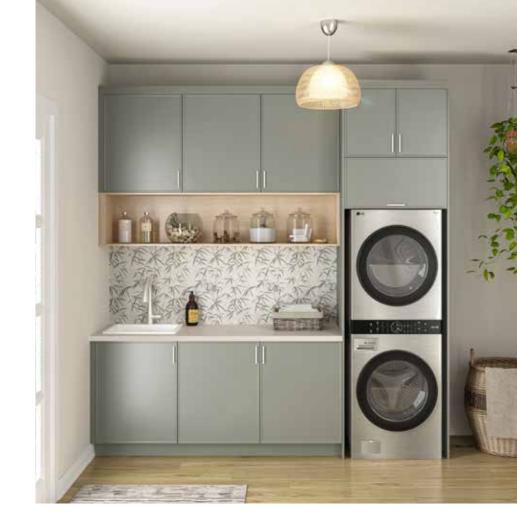

### CABINETRY FOR THE WHOLE HOME

It's easy to combine Hugo&Borg cabinets to create functional and beautiful storage for your whole home: the mudroom, entertaining spaces, office, laundry room, bathroom and more!