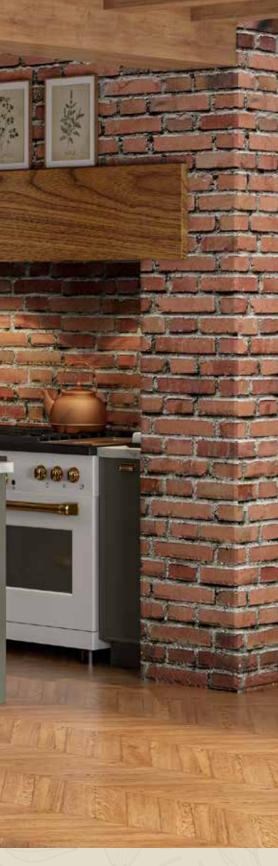

### CABINETRY FOR THE WHOLE HOME

It's easy to combine Hugo&Borg cabinets to create functional and beautiful storage for your whole home: the mudroom, entertaining spaces, office, laundry room, bathroom and more!