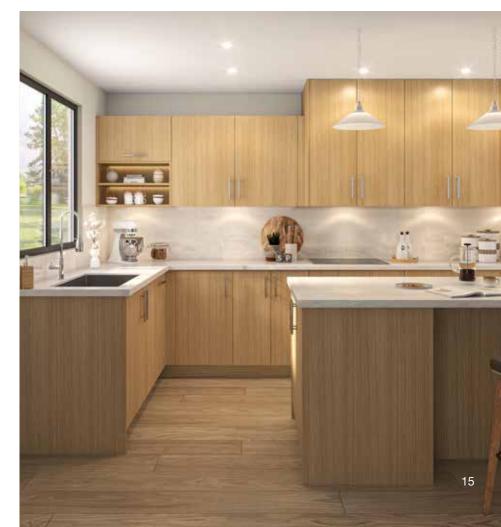

#### **STRAIGHT - ISLAND**

A highly modern, sociable layout, great for open plan living. This gives you more food preparation space without compromising style.

L - SHAPE

A popular layout that makes light work of the 'working triangle' between sink, range and refrigerator. The open floor area allows plenty of room for multiple cooks.

#### L - SHAPE ISLAND

This winning layout is both practical and sociable. There's plenty of work surface area and you can entertain while you cook

U - SHAPE

The mighty U-shape allows for maximum cabinetry, creating optimal storage and work space.