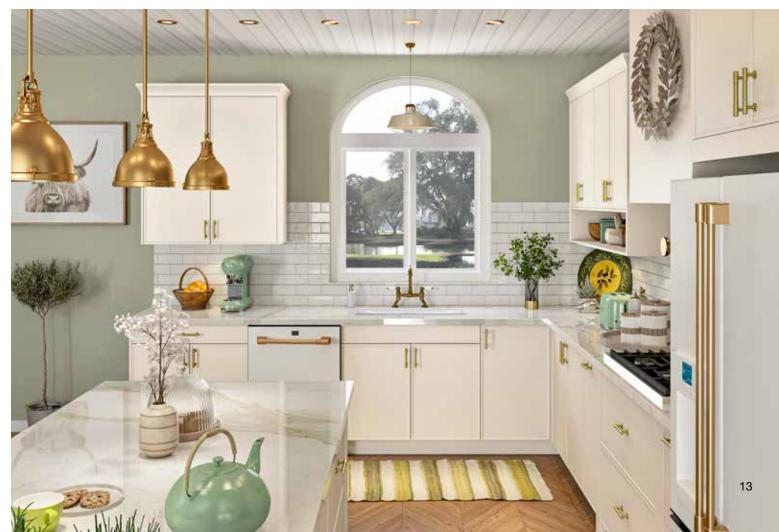

## BEAUMONT

DD

00

]

100

0

Always in style, this creamy premium-painted warm white shaker design creates an inviting cozy space.