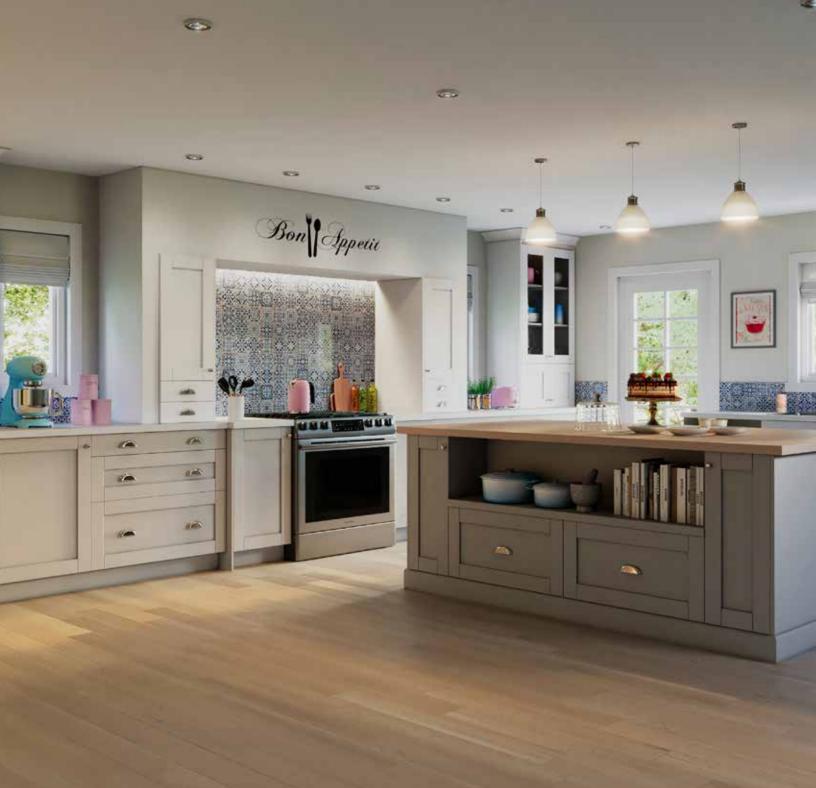

### CABINETRY FOR THE WHOLE HOME

It's easy to combine Hugo&Borg cabinets to create functional and beautiful storage for your whole home: the mudroom, entertaining spaces, office, laundry room, bathroom and more!