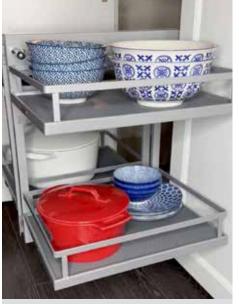

LIGHT VALANCES

GLASS DOORS & GLASS SHELVES

LAZY SUSAN

HIDDEN DRAWERS / ROLL-OUT TRAYS

DESIGNER LINEN INTERIOR

PULL-OUT RECYCLING/TRASH BINS

PREMIUM LAZY SUSAN

Complete the look with stylish finishing touches like our color-matched panels, moldings, and trims.

**CUTLERY TRAYS** 

LEMANS PREMIUM CORNER PULL-OUT

SPICE RACK PULL-OUT

**BASE MOLDINGS** 

**COVER PANELS** 

HIDDEN DRAWERS

MAGIC CORNER PULL-OUT

**FLOATING SHELVES** 