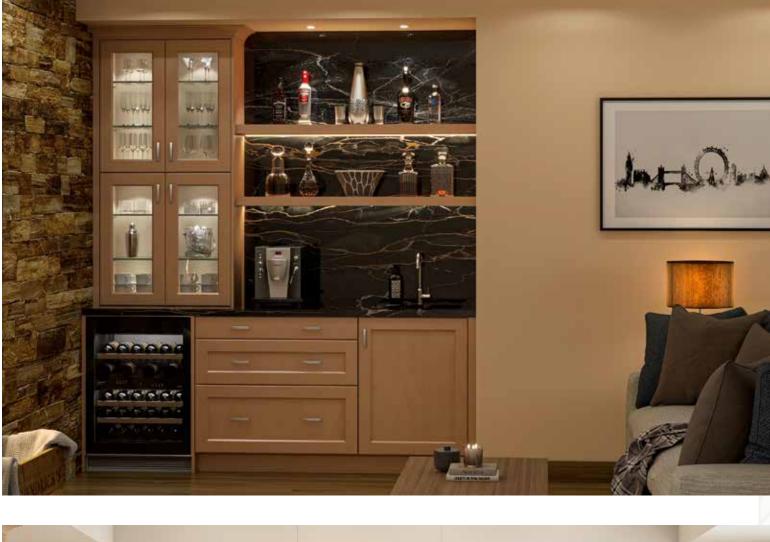

### CABINETRY FOR THE WHOLE HOME

It's easy to combine Hugo&Borg cabinets to create functional and beautiful storage for your whole home: the mudroom, entertaining spaces, office, laundry room, bathroom and more!

## CREATE A CUSTOM LOOK

Combining door styles adds a dynamic and polished look to every space. Not only does this create visual interest, but opens your décor color palette even more! Get creative and have fun with your styles!