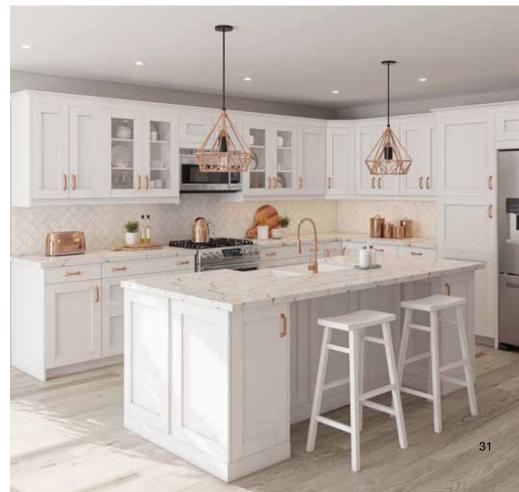

## CREATE A CUSTOM LOOK

Combining door styles adds a dynamic and polished look to every space. Not only does this create visual interest, but opens your décor color palette even more! Get creative and have fun with your styles!