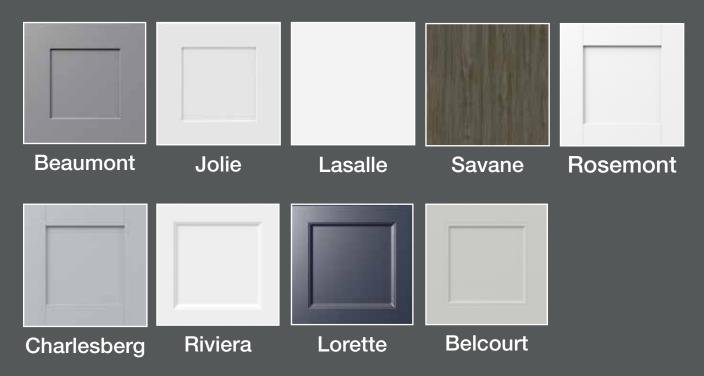

# LASALLE

Distinctively rich, this classic premium-painted slate gray shaker style effortlessly radiates a refined warmth and beauty.

## BEAUMONT

DD

00

]

100

0

Always in style, this creamy premium-painted warm white shaker design creates an inviting cozy space.

# JOLIE

H

A beautiful and neutral light gray door that feels cozy and never cold.

## BELCOURT

10

Q.D

## RIVIERA

11 5

報

A versatile midnight blue door that can add bold depth or serene calm. Mixes perfectly with our bright white Riviera style.

LORETTE

Soft and sophisticated, this light gray shaker design is sure to make a style statement and be loved for years to come.

## CHARLESBERG

Prine Pa Tern

Timeless and elegant, it's easy to contrast or coordinate with this simple, bright white shaker style to create a fresh space.

REAL

Manke

## ROSEMONT