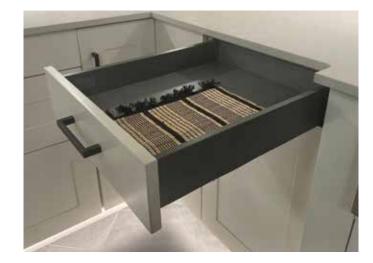

#### METAL DRAWER BOX

•Metal drawer box is sleek and modern

- Full-extension undermount slides provide:
  - Superior strength with a 75 lb. weight capacity
  - A wider drawer, giving extra storage space
  - Drawer extends further for easier access
  - Soft-close—reduces noise and prolongs cabinet's lifespan