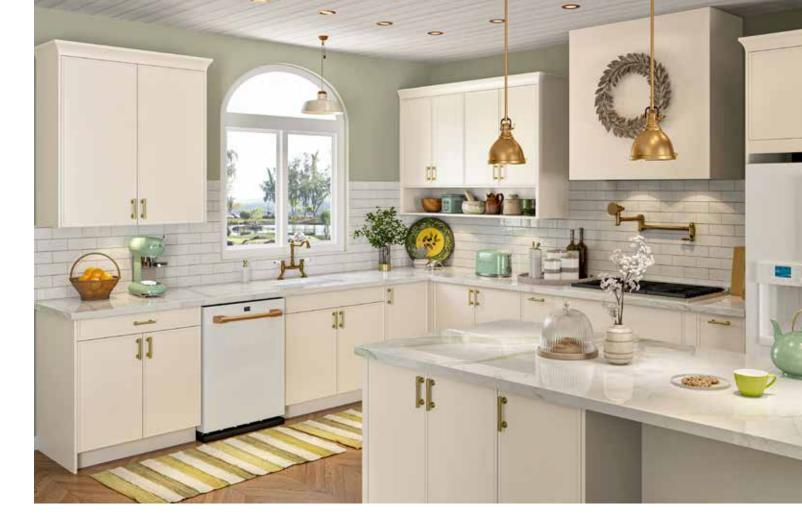

## BEAUMONT

DD

00

]

100

0

Always in style, this creamy premium-painted warm white shaker design creates an inviting cozy space.