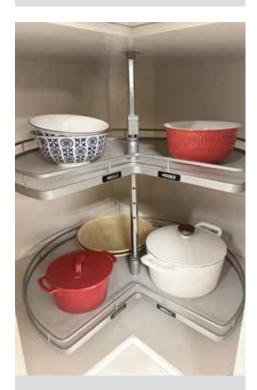

LIGHT VALANCES

GLASS DOORS & GLASS SHELVES

LAZY SUSAN

HIDDEN DRAWERS / ROLL-OUT TRAYS

DESIGNER LINEN INTERIOR

PULL-OUT RECYCLING/TRASH BINS

PREMIUM LAZY SUSAN

Complete the look with stylish finishing touches like our color-matched panels, moldings, and trims.

**CUTLERY TRAYS** 

LEMANS PREMIUM CORNER PULL-OUT

SPICE RACK PULL-OUT

**BASE MOLDINGS** 

**COVER PANELS** 

HIDDEN DRAWERS

MAGIC CORNER PULL-OUT

**FLOATING SHELVES** 