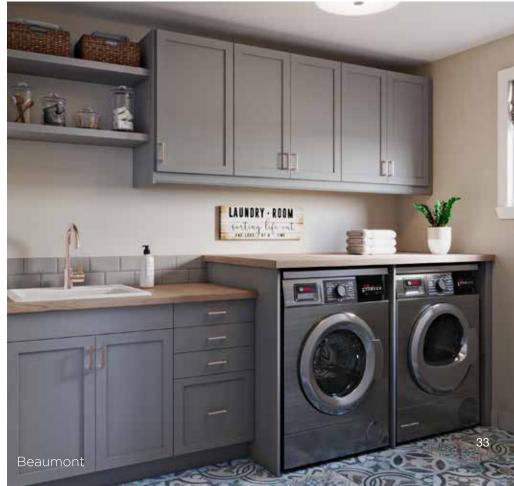

## BEAUMONT

DD

00

]

100

0

Always in style, this creamy premium-painted warm white shaker design creates an inviting cozy space.

### CABINETRY FOR THE WHOLE HOME

It's easy to combine Hugo&Borg cabinets to create functional and beautiful storage for your whole home: the mudroom, entertaining spaces, office, laundry room, bathroom and more!