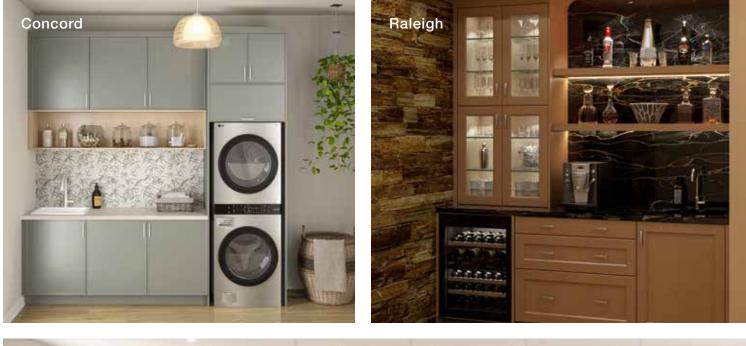

# RALEIGH

NEW

CONCORD

00.04

-

.

Modern and refined, Concord slim shaker cabinets add earthy depth with moss green—a fresh take on classic neutrals.

NEW