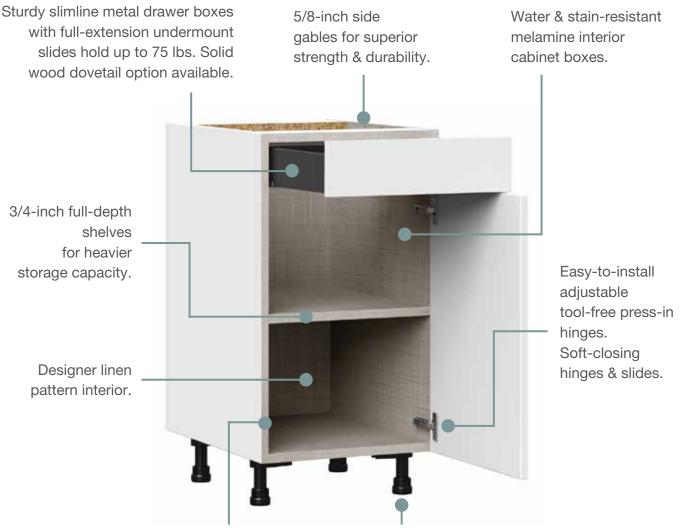

# THE DIFFERENCE IS IN THE DETAILS

Frameless full-access construction eliminates the face frame around cabinet boxes for a modern look & additional storage space.

Pre-installed adjustable legs provide easy levelling on uneven floors and minimize water damage.

## DRAWER BOX OPTIONS

Two great options with the latest technology. Select standard metal drawer boxes or our solid wood dovetail option.

#### METAL DRAWER BOX

•Metal drawer box is sleek and modern

- Full-extension undermount slides provide:
  - Superior strength with a 75 lb. weight capacity
  - A wider drawer, giving extra storage space
  - Drawer extends further for easier access
  - Soft-close—reduces noise and prolongs cabinet's lifespan