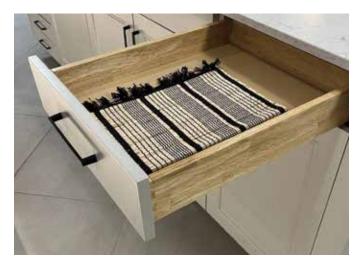

- 5/8" solid wood dovetail drawer box offers beauty and durability
- 1/4" veneered plywood fully captured bottom provides additional strength
- Clear-coated drawer box for a smooth surface
- Full-extension undermount slides provide:
  - Superior strength with a 75 lb. weight capacity
  - A wider drawer, giving extra storage space
  - Drawer extends further for easier access
  - Soft-close—reduces noise and prolongs cabinet's lifespan

### SOLID WOOD DRAWER BOX