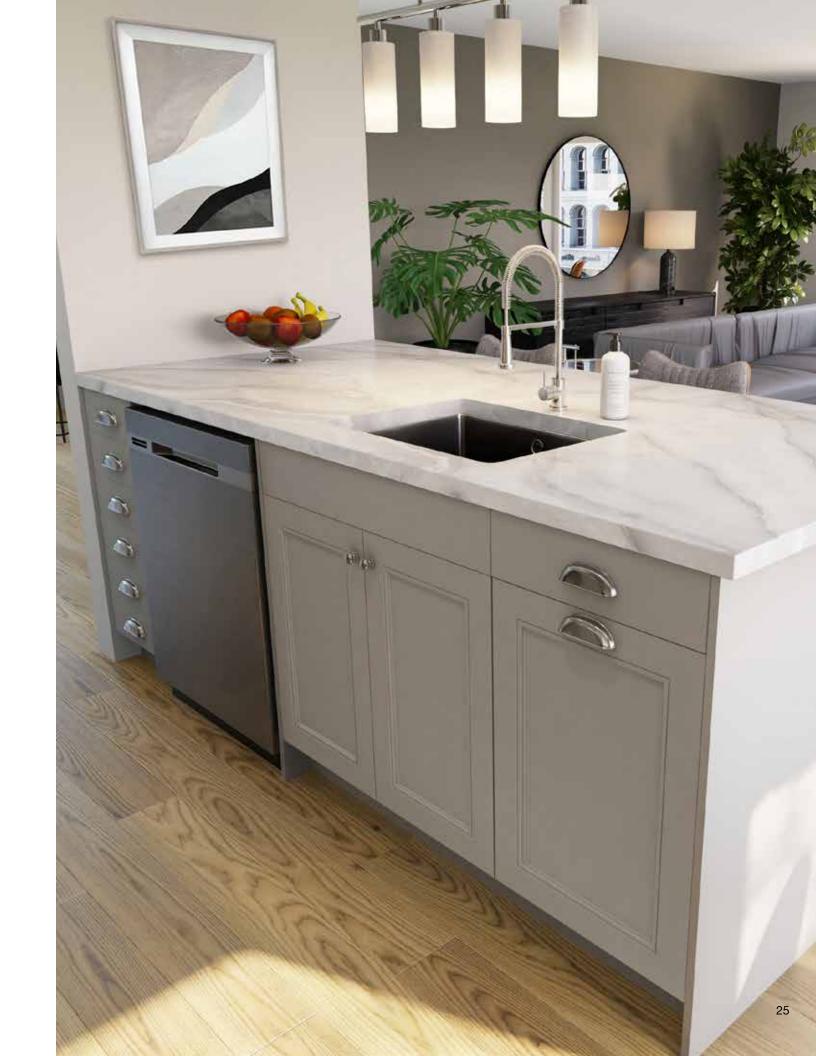

# THE DIFFERENCE IS IN THE DETAILS

Frameless full-access construction eliminates the face frame around cabinet boxes for a modern look & additional storage space.

Pre-installed adjustable legs provide easy levelling on uneven floors and minimize water damage.