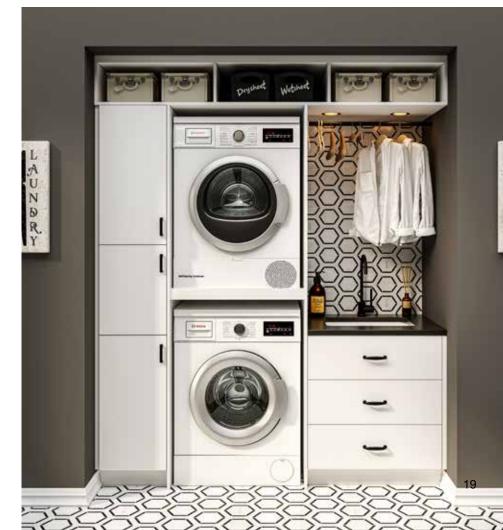

### CABINETRY FOR THE WHOLE HOME

It's easy to combine Hugo&Borg cabinets to create functional and beautiful storage for your whole home: the mudroom, entertaining spaces, office, laundry room, bathroom and more!