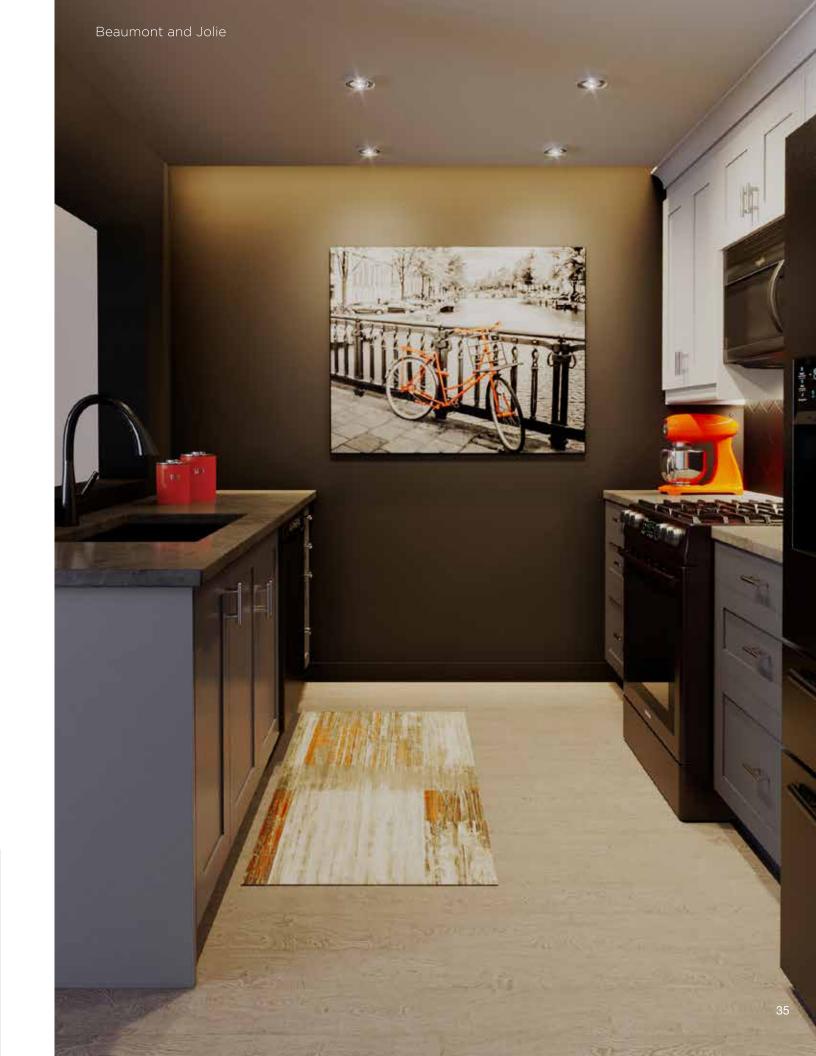

## BEAUMONT

DD

00

]

100

0

Always in style, this creamy premium-painted warm white shaker design creates an inviting cozy space.

# JOLIE

H

A beautiful and neutral light gray door that feels cozy and never cold.