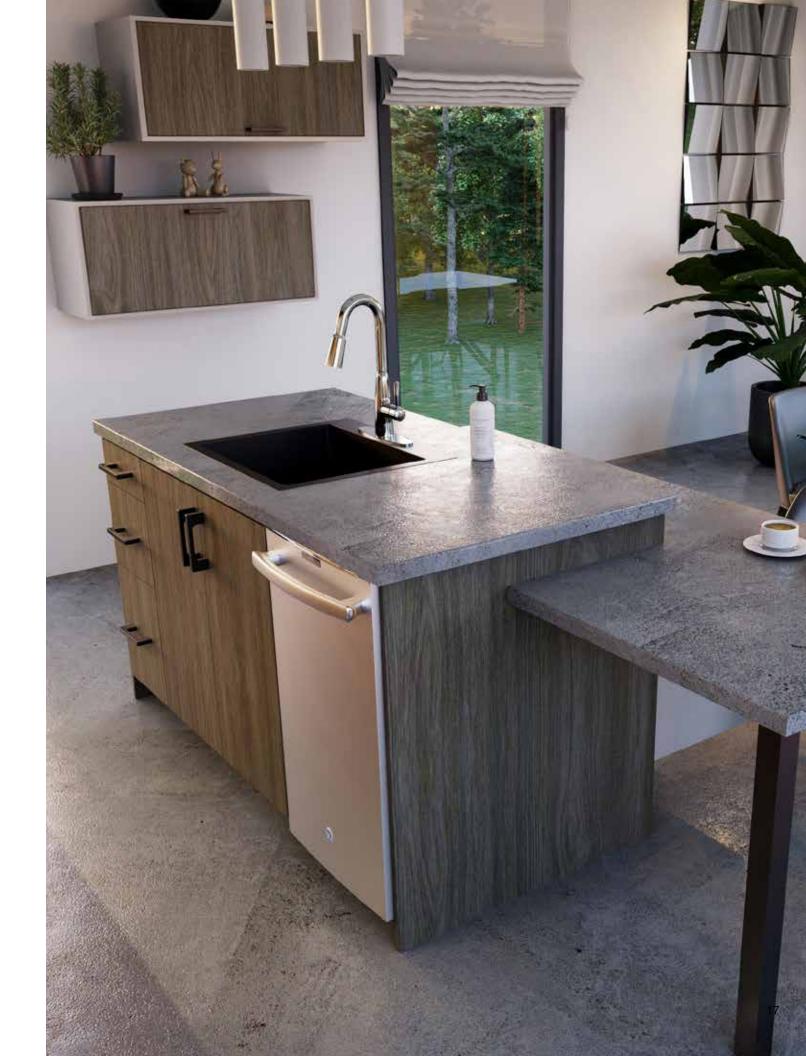

## SUPERIOR CONSTRUCTION

High quality is our standard—at a price everyone can afford.

# THE DIFFERENCE IS IN THE DETAILS

Frameless full-access construction eliminates the face frame around cabinet boxes for a modern look & additional storage space.

Pre-installed adjustable legs provide easy levelling on uneven floors and minimize water damage.