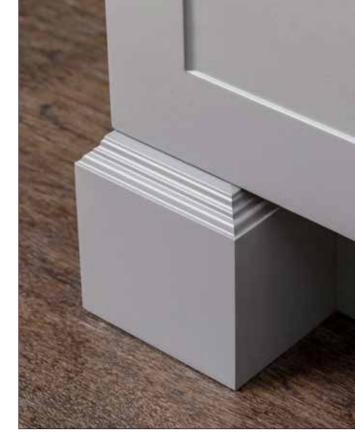

# THE DIFFERENCE IS IN THE DETAILS

Frameless full-access construction eliminates the face frame around cabinet boxes for a modern look & additional storage space.

Pre-installed adjustable legs provide easy levelling on uneven floors and minimize water damage.