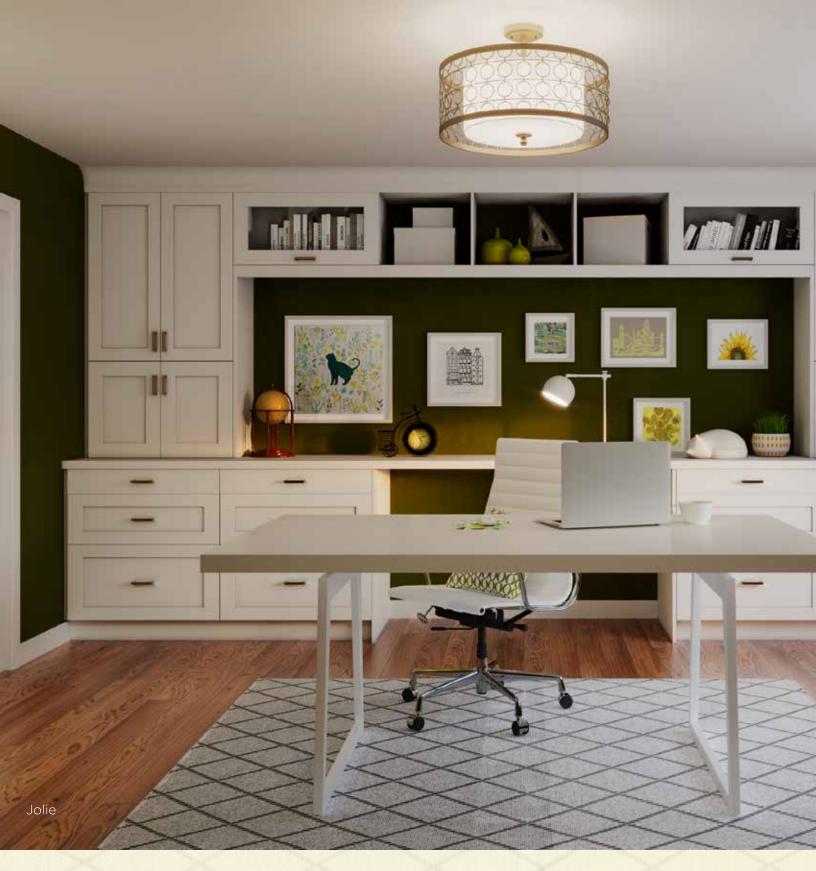

# JOLIE

H

A beautiful and neutral light gray door that feels cozy and never cold.

### CABINETRY FOR THE WHOLE HOME

It's easy to combine Hugo&Borg cabinets to create functional and beautiful storage for your whole home: the mudroom, entertaining spaces, office, laundry room, bathroom and more!