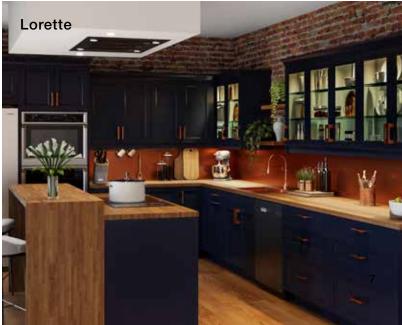

## CHAPEL HILL

1

HEW

This slab style features contemporary elegance with a sleek profile and mojavi oak finish, offering a calm, neutral backdrop for any space.